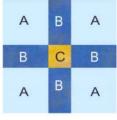

## BLOCK OF THE MONTH - March, Plus Sign

Block of the Month - March - Plus Sign

Due Date: Sunday March 13

Email picture of completed block(s) to paulaconnell@hotmail.com by due date

This block reminds me of the Swedish flag It must be an homage to my Swedish ancestry!

Fabric choices: Corners - Light blue Center Bars - Medium or dark blue print Center - Yellow or gold

Center bars: B - 1 1/2" x 2 1/2" Cut 4

C - 1 1/2"x 1 1/2"Cut 1 Center

Assemble block following diagram. Easy peasy! Don't you want to make another?

Finished size: 5 1/2" x 5 1/2" to make 5" x 5" quilt block.

For questions, email at paulaconnell@hotmail.com or call/text at 651-295-7834

PATCHWORD - February 2022